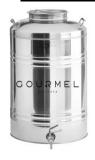

## INOX or Steel Drums\*

#### **INOX Drums**

- - 10 Lt
  - 15 Lt
  - 20 Lt
  - 30 Lt
  - 50 Lt
  - 75 Lt
- 100 Lt