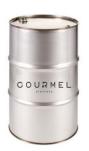

## INOX or Steel Drums\*

#### Steel Drums

- 25 Kg
- 50 Kg
- 180 Kg

<sup>\*</sup>currently available packages